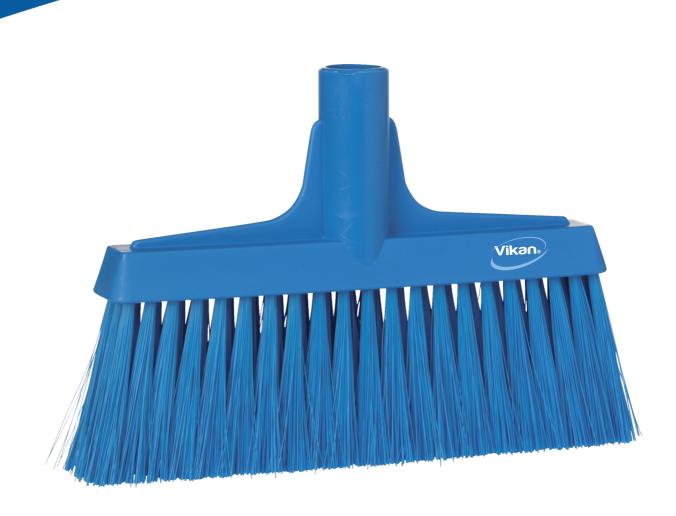

## Lobby Broom, 260 mm, Soft/hard, Blue

Easily clean the narrow spaces between production line equipment with this Lobby Broom. Ideal for sweeping dry areas, perfect for use with a lobby pan, and can be used with any Vikan handle.