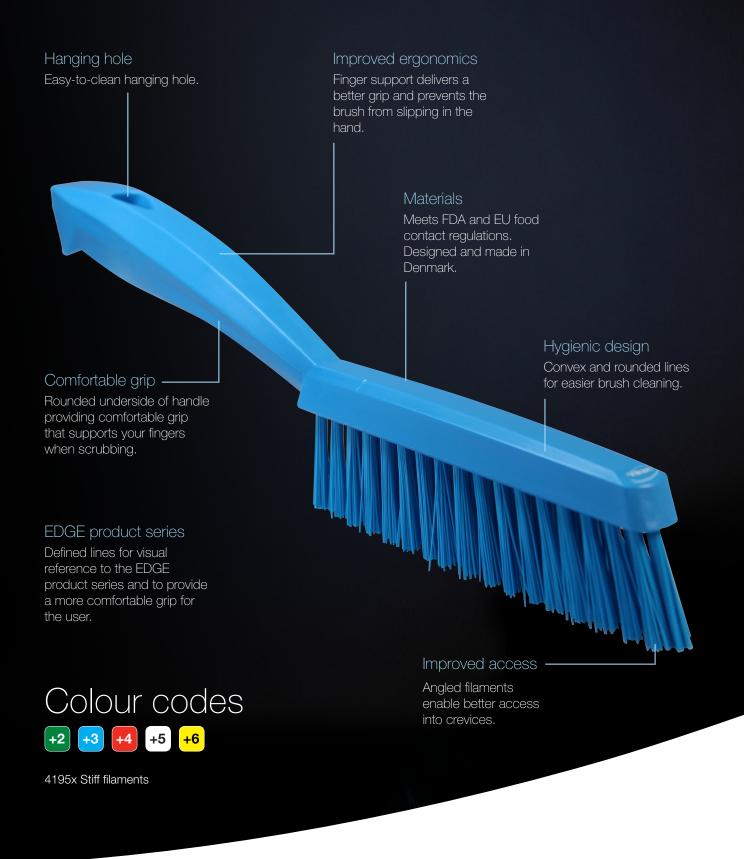

## Sometimes efficiency just looks good

New member of the EDGE Family

We are proud to introduce the new Narrow Hand Brush with stiff filaments. Short stiff bristles, ideal for cleaning narrow spaces on and around food processing equipment. Even more efficient, even more ergonomic and even more beautiful – Vikan EDGE

Narrow Hand Brush EDGE Series